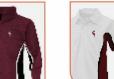

# 5% OFF ALL UNIFORM

LEAVE WITH YOUR UNIFORM

### BIRCHWOOD HIGH SCHOOL - PRICE LIST

Rlazer From £42.00

Boys Trousers From £14.99

P.F. Skort From £18.50

2. Redeem online by using voucher code **TENFOOT** or Redeem instore by presenting this flyer.

V-Neck Jumper From £20.50